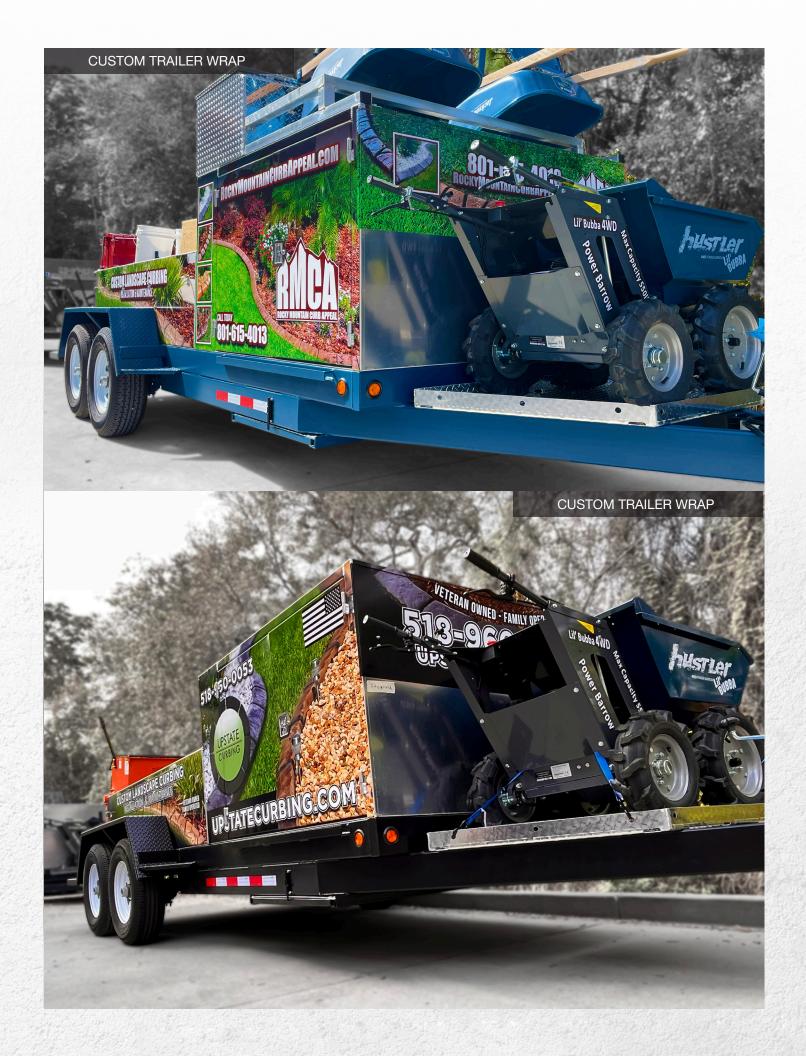

Perfect for the optional full-wrap ad package!

\$19,375
BASE MODEL WITHOUT ACCESORIES

Perfect for the *optional full-wrap* ad package seen below!

\$17,975

BASE MODEL WITHOUT ACCESORIES

LiL' Bubba® is the one-stop shop for curb professionals.

Need something?

Visit LiLBubbaCurb.com