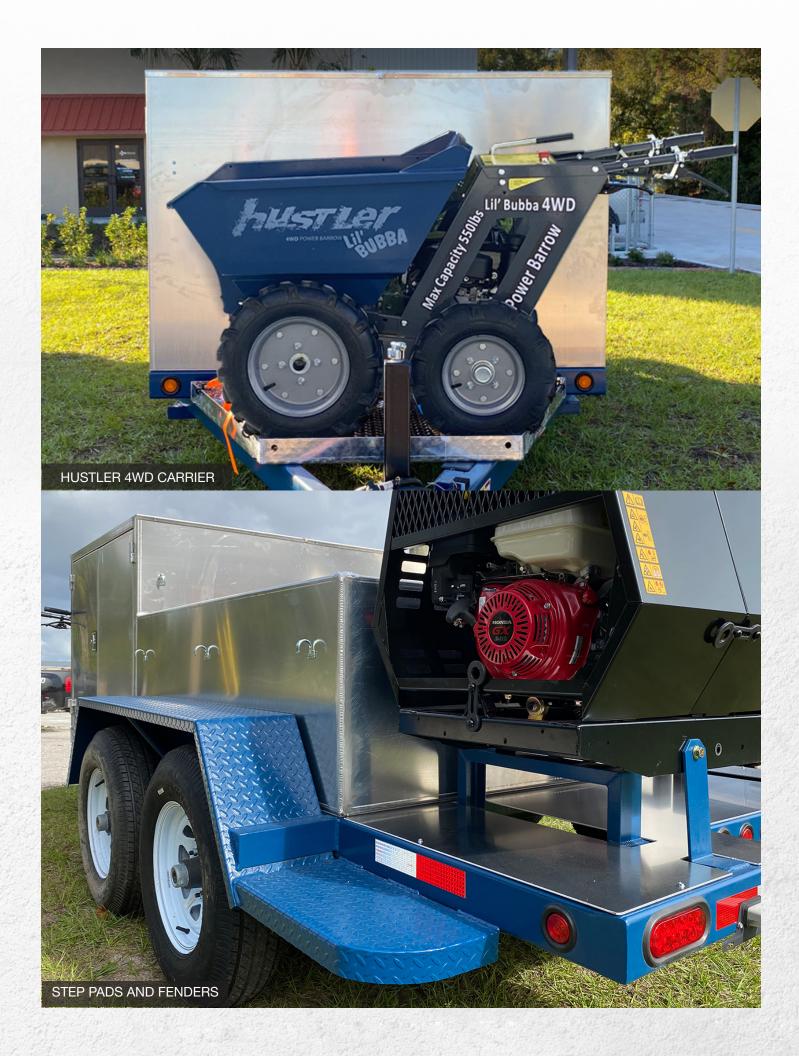

## HUSTLER 4WD NO PUSHING. NO LIFTING.

The Lil' Bubba® *Hustler 4WD* Power Barrow is the ultimate motorized workhorse and the fastest and easiest way to carry concrete from the mixer to the Lil' Bubba® Curb Machine. The Hustler negotiates inclines and rough terrain with ease and it can be used to quickly deliver mulch or rock on the worksite with its full-tilt dumping hopper - *like having another worker, but better.* 

Honda GX160 Eco Series / 5HP

Weight: 203 lbs

Wheels: Steel w/ Pneumatic Tires

Drive: 4WD Chain - 4 Speed w/Reverse

Capacity: 550 lbs / 6 Cu. Ft.

Brakes: Disc

3 Year Honda Warranty HD Steel Construction Sturdy Dumping Hopper

Optional Snow Plow blade attachment available

Ask about our new electric SMART SERIES

\$3,995

## PRO-TRAILERS DESIGNED FOR CURBING

The Lil Bubba® trailers are engineered for perfect weight distribution and built specifically for the demands of landscape curbing. Balance is critical in towing sand, cement, equipment and accessories from job to job over the years.