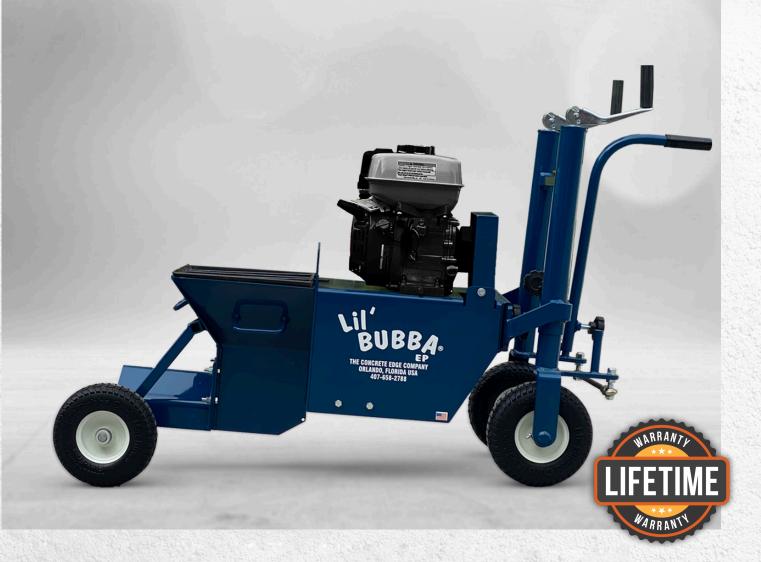

### WORLD'S MOST POPULAR

The Lil' Bubba® *Hornet EP* Curb Machine creates continuous decorative concrete borders and walkways allowing the user to follow any existing landscape bed design, placing borders as close as two inches to a stationary object while making tight turns. The patented *Elliptical Plunger Drive* eliminates concrete bridging and creates a consistent flow, scoring the concrete to prevent "flat spots" and "weak areas."

Kohler Command Pro CH245 / 4.5 HP

Weight: 198 lbs

Wheels: Steel w/ FLAT-FREE Tires

**Agitator:** Elliptical Action

Drive: 5" Exclusive Plunger Drive

Brakes: Incline Ratchet
3 Year Kohler Warranty
Anti-Bridging Agitator
Up To 24" Walkways

Quick-Switch mold change

Includes Our Exclusive
Owner's Loyalty Club Membership!

\$8,850

## **ELIMINATE THE STING!**

Experience the *simplicity* of the Hornet EP curb machine.

Designed industry professionals, the Lil' Bubba Hornet delivers exceptional performance.

And you can switch molds on the fly.