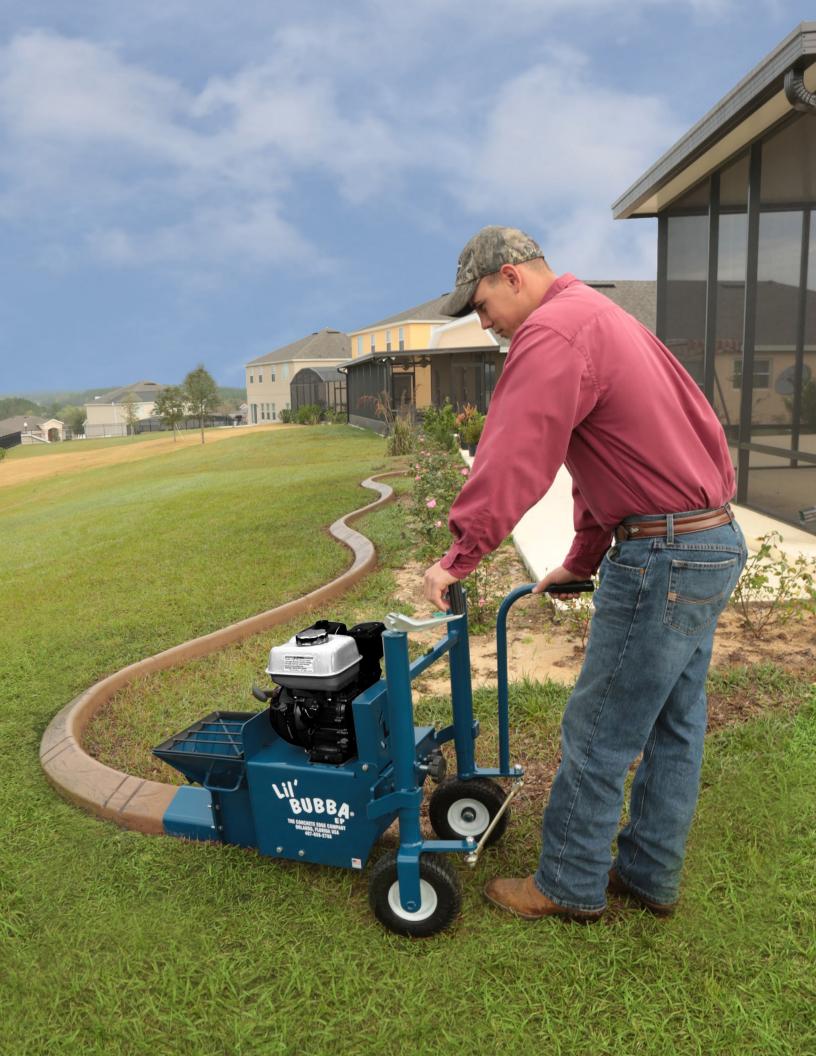

### WORLD'S MOST POPULAR

The Lil' Bubba® *Hornet EP* Curb Machine creates continuous decorative concrete borders and walkways allowing the user to follow any existing landscape bed design, placing borders as close as two inches to a stationary object while making tight turns. The patented *Elliptical Plunger Drive* eliminates concrete bridging and creates a consistent flow, scoring the concrete to prevent "flat spots" and "weak areas."

## **ELIMINATE THE STING!**

Experience the *simplicity* of the Hornet EP curb machine.

Designed industry professionals, the Lil' Bubba Hornet delivers exceptional performance.

And you can switch molds on the fly.