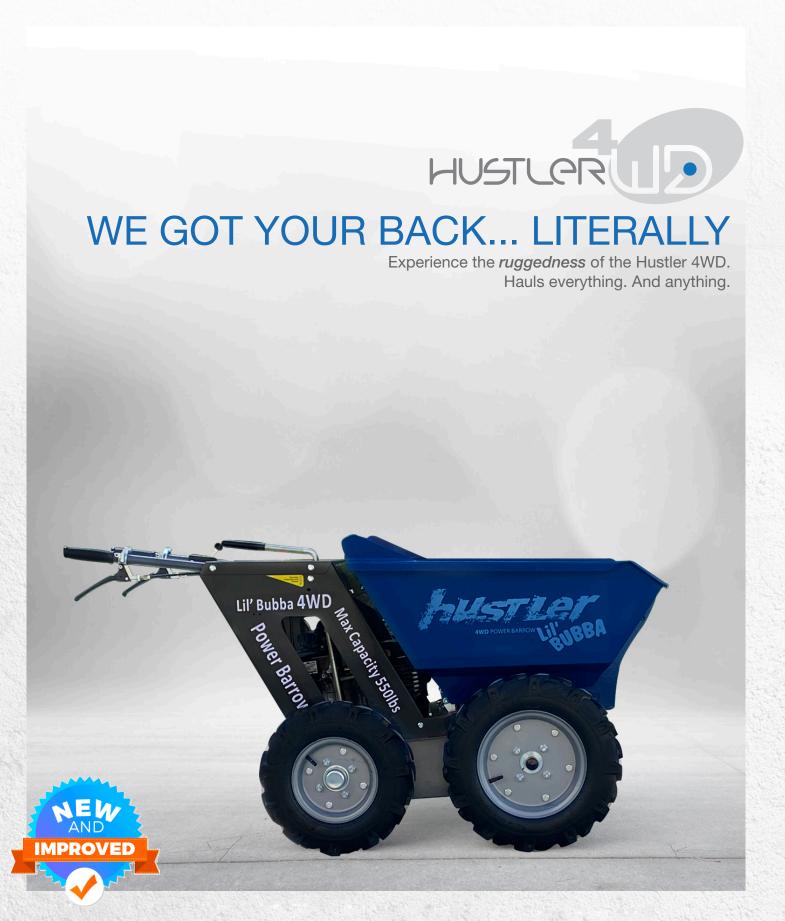

## HUSTLER 4WD NO PUSHING. NO LIFTING.

The Lil' Bubba® *Hustler 4WD* Power Barrow is the ultimate motorized workhorse and the fastest and easiest way to carry concrete from the mixer to the Lil' Bubba® Curb Machine. The Hustler negotiates inclines and rough terrain with ease and it can be used to quickly deliver mulch or rock on the worksite with its full-tilt dumping hopper - *like having another worker, but better.* 

Honda GX160 Eco Series / 5HP

Weight: 203 lbs

Wheels: Steel w/ Pneumatic Tires

Drive: 4WD Chain - 4 Speed w/Reverse

Capacity: 550 lbs / 6 Cu. Ft.

Brakes: Disc

3 Year Honda Warranty HD Steel Construction Sturdy Dumping Hopper

Optional Snow Plow blade attachment available

Ask about our new electric SMART SERIES

\$3,995