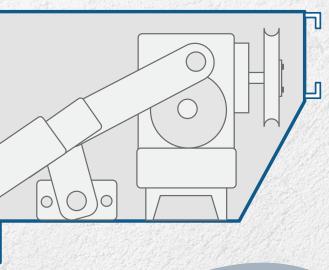

# THE DIFFERENCE NOT ALL MACHINES ARE EQUAL!

#### WHAT IS ANTI-BRIDGING?

It's litterally the difference between a curb job and a professional decorative curb system. Save time and money and learn more about the industry's only patented drive - the Elliptical Plunger. It makes an incredible difference in concrete longevity!