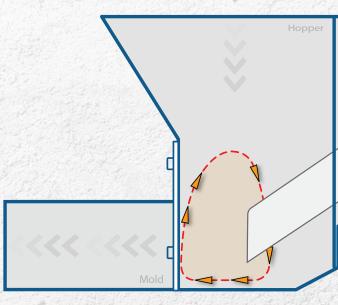

# THE DIFFERENCE NOT ALL MACHINES ARE EQUAL!

#### WHAT IS ANTI-BRIDGING?

It's litterally the difference between a curb job and a professional decorative curb system. Save time and money and learn more about the industry's only patented drive - the Elliptical Plunger. It makes an incredible difference in concrete longevity!