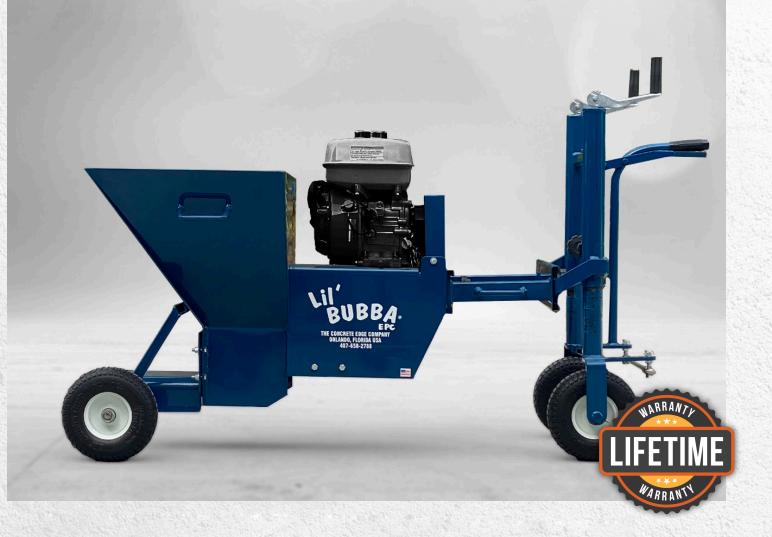

#### MASTER OF LARGE CURBS

The Lil' Bubba® Spitfire EPc is designed to make quick work of larger curb shapes and is the perfect solution for parking lots, wheel blocks and any commercial curb installations feeding from a concrete truck. While not a substitute for the Hornet EP, the Spitfire EPc allows the curbing contractor to expand into the commercial curb market.

With the "EPC Mold Adapter" this machine will run the standard EP molds, including the 24" walkways.

Kohler Command Pro CH255 / 5.5 HP

Weight: 280 lbs

Wheels: Steel w/ FLAT-FREE Tires

**Agitator:** Elliptical Action

Drive: 9" Exclusive Plunger Drive

Brakes: Hand-Brake 3 Year Kohler Warrantv Anti-Bridging Agitator

Up To 36" Walkways (optional)

Quick-Switch mold changes up to 12" W x 14" H

Includes Our Exclusive Owner's Loyalty Club Membership!

## BIGGER. BOLDER. BADDER.

Experience the *performance* of the Spitfire EPc curb machine.

Designed by industry professionals, the Lil' Bubba Spitfire delivers exceptional performance. *And you can switch molds on the fly.* 