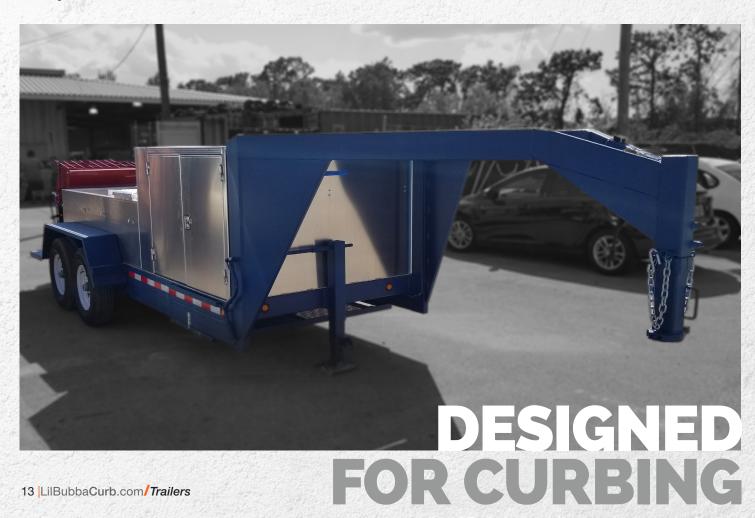

## PRO-TRAILERS DESIGNED FOR CURBING

The Lil Bubba® trailers are engineered for perfect weight distribution and built specifically for the demands of landscape curbing. Balance is critical in towing sand, cement, equipment and accessories from job to job over the years.

### DESIGNED FOR CURBING

It's your business, your income, your money behind your truck...

don't risk it all on a street trailer to save a few bucks.

Lil' Bubba® means quality, period.