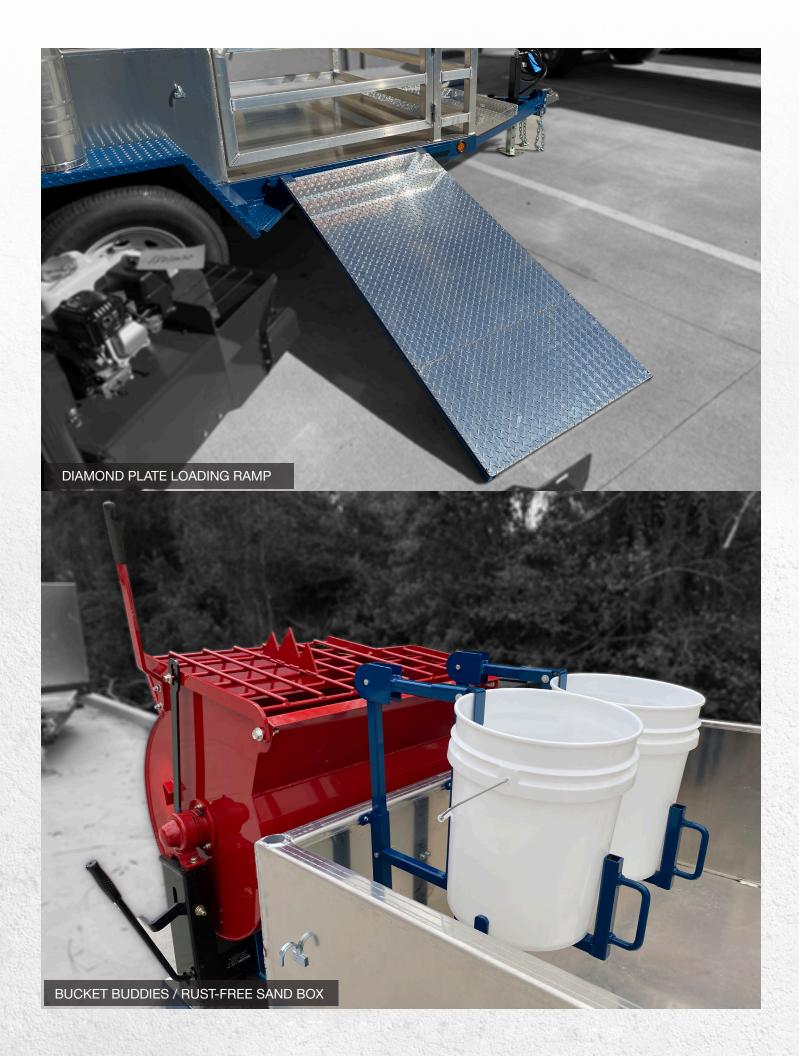

## PRO-TRAILERS DESIGNED FOR CURBING

The Lil Bubba® trailers are engineered for perfect weight distribution and built specifically for the demands of landscape curbing. Balance is critical in towing sand, cement, equipment and accessories from job to job over the years.

| Length: 21' 3"

Width: 7' 8"

| GVWR: 15,400 lbs

| ZeroRust Aluminum Storage

| Sand Capacity: 4 yards

Curb Yield: Up to 600 feet

| Multi-position aluminum ramp

| Low deck height

Overall Length: 18' 2"

Overall Width: 7' 8"

| GVWR: 11,600 lbs

| ZeroRust Aluminum Storage

| Sand Capacity: 2.5 yards

Curb Yield: Up to 450 feet

Low deck height

| Multi-position aluminum ramp