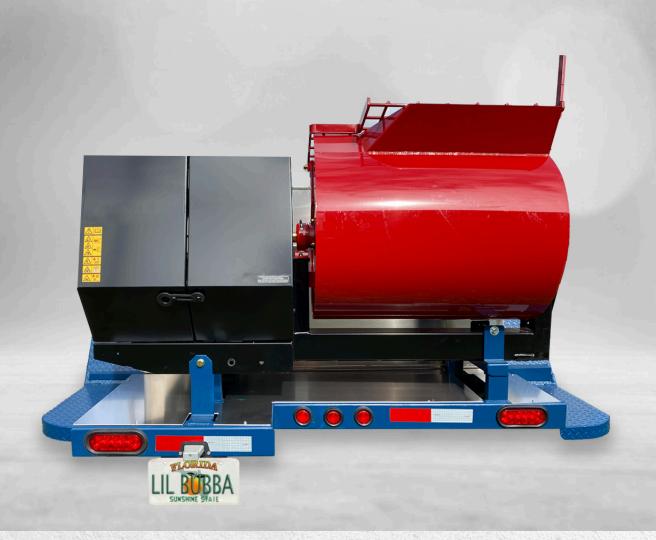

# TITAN PRO MIXER PATENTED PADDLE DESIGN

The *Titan Pro* is an innovative "easy clean" concrete mixer that utilizes patented high-strength steel paddle arms with rubber blades to provide an even, uniform mix. These mixers have proven to be the perfect solution for quickly and consistently mixing CurbColor pigments into a *zero-slump* curb mix delivering consistant results.

Kohler Command Pro / 8HP

Weight: 605 lbs

Wheels: Steel w/ Pneumatic Tires

Blade: Patented Paddle Arms
Gears: Bull Gear + Pinion Drive

Capacity: Symmetrical Drum w/ 4 cu. ft. curb mix

3 Year Honda Warranty Durable Steel Construction

Optional "Quick-Clean" \*Poly Drum available

Optional towing bar or trailer mounted

\$5,265

\*Poly Upgrade: \$400