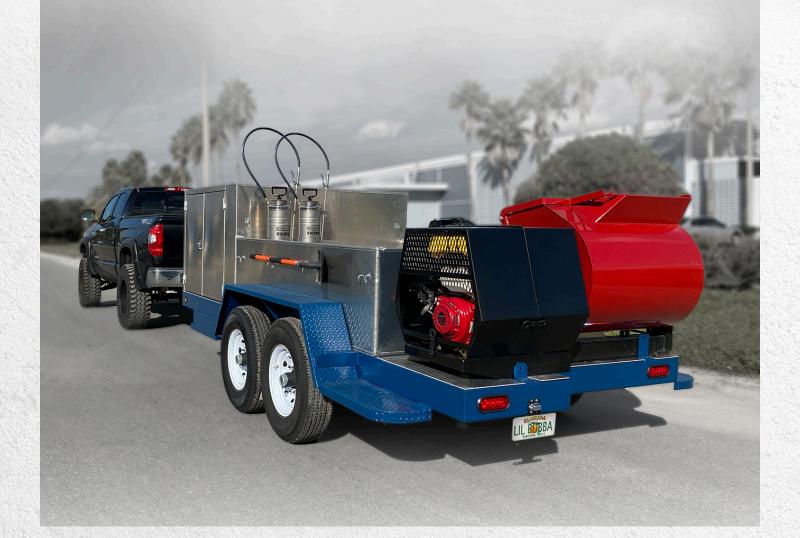

## PRO-TRAILERS DESIGNED FOR CURBING

The Lil Bubba® trailers are engineered for perfect weight distribution and built specifically for the demands of landscape curbing. Balance is critical in towing sand, cement, equipment and accessories from job to job over the years.

### DESIGNED FOR CURBING

It's your business, your income, your money behind your truck...

don't risk it all on a street trailer to save a few bucks.

Lil' Bubba® means quality, period.