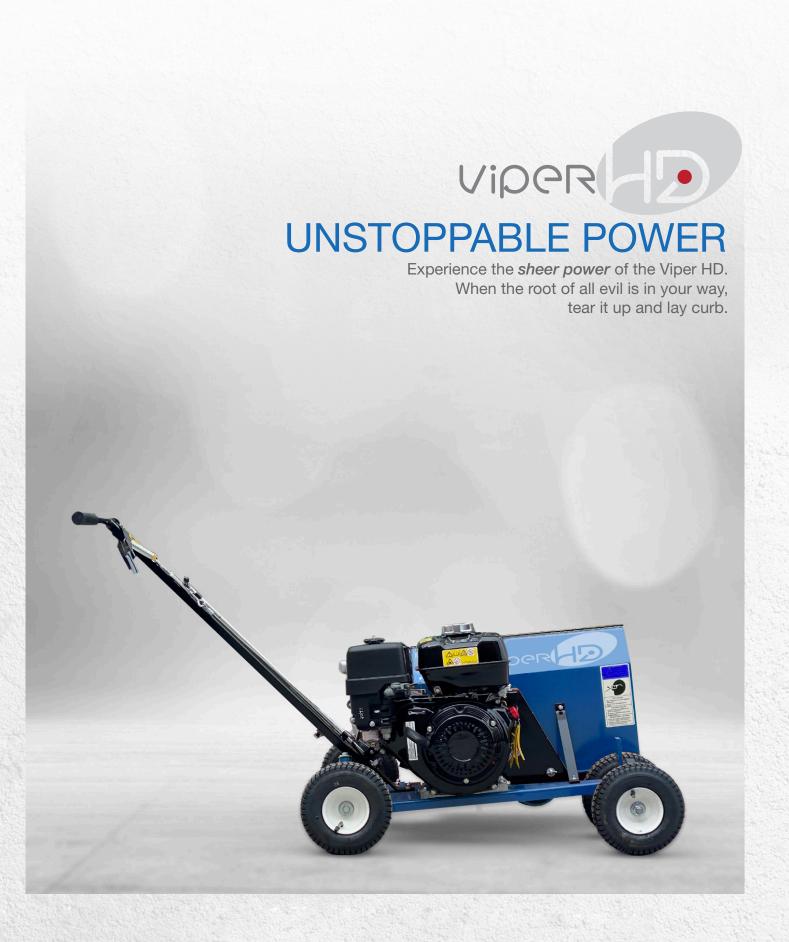

### NO SHOVEL. NO WORRIES.

The Lil' Bubba® *Viper HD* is the preferred machine for fast and easy curb preparation. Equipped with the 9" wide curbing rotor, it quickly cuts up to a 4" deep by 9" wide trench in the hardest clays. The steerable wheels make fancy curves and tree rings easy. The debris removed is placed neatly on the flowerbed side of the trench and can be raked back behind the curb after the install for the fastest preparation possible.

Kohler Command Pro Series / 5.5HP

Weight: 170 lbs

Wheels: Steel w/ Pneumatic Tires

Blade: 9" Tungsten Carbide

Drive: Double Belt and Pulley System

Trenching: Up To 30 ft. Per Min.

3 Year Kohler Warranty Safety "Deadman" Clutch Steerable Front Wheels

Optional Rotor, Irrigation, Stump Grinder Available

\$4,475