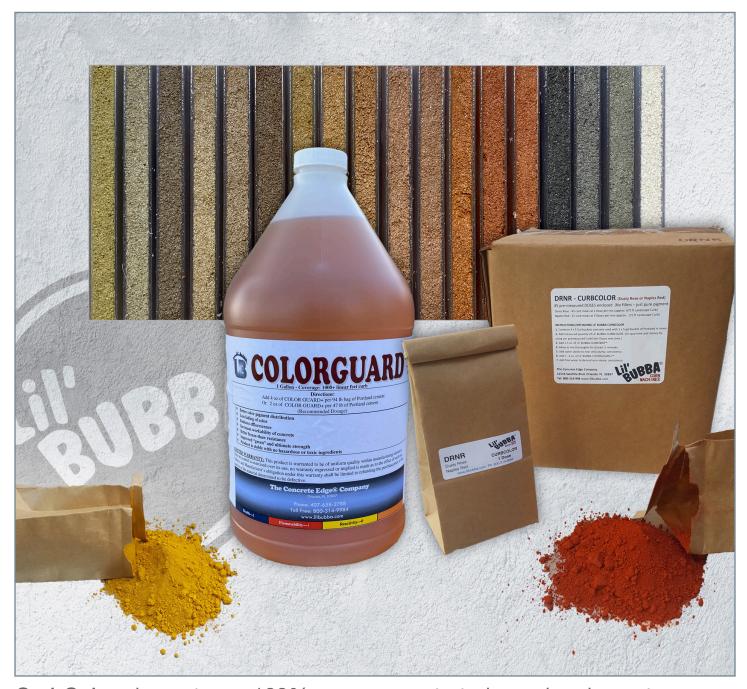

## **CURBCOLOR**

Special concentrated pigments in powder form used to change the color of the concrete mix, creating a curb that is colored all the way through. Pre-measured into CurbMix sized doses, 16 popular colors are manufactured specifically for curbing and do not contain the inert fillers often added to generic pigments. Color swatch chart available.

- ⊕ CurbColor™ Integral color pigments are sold in Dose boxes.
- ⊕ CurbColor™ Sample Channel Box are available as a sales tool.
- ⊕ 25lb Bulk Boxes of CurbColor™ are also available upon request.

## Color**Guard**+™

Protects and enriches the CurbColor pigment in your concrete mix while reducing the efflorescence - one gallon will treat over 1,000 feet of curb.

CurbColor pigments are 100% pure concentrated powder pigments manufactured by Lil' Bubba® with zero added fillers that other manufacturers use to "bulk them up". CurbColor is packaged in a convenient *mix-specific* dose and ready to use, each box contains 45 individual packaged doses – easily add 1 or 3 pre-measured "doses" to achieve the desired color. Lil' Bubba® eliminated the mess of measuring on the jobsite, helping you to sell more curb with the CurbColor dosage chart or convenient CurbColor™ Channel Sample Box.