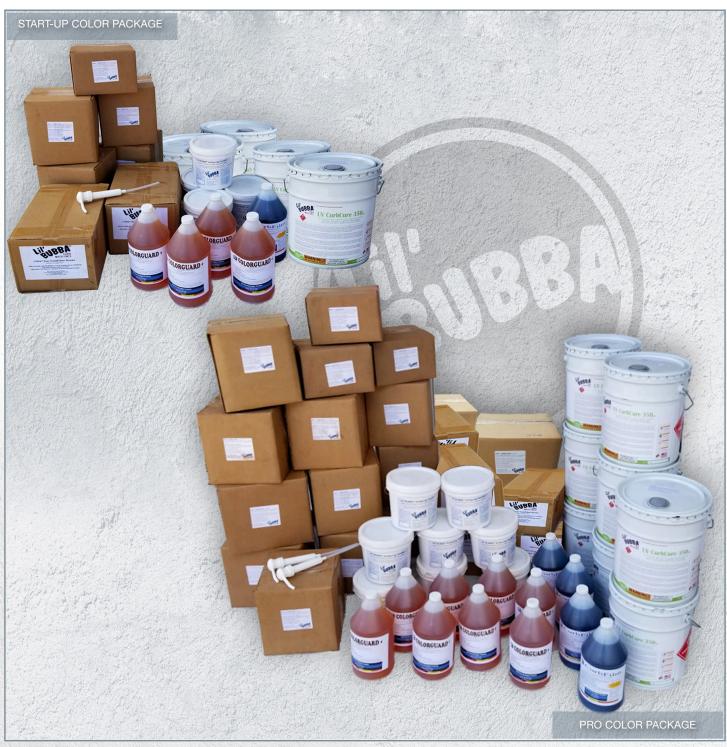

## COLOR & ADDITIVE PACKAGE / Start Up - Up to 3,000 ft Curb

CurbColor BBVR - Burnt Brick/Venetian Red (45 Doses) /1

CurbColor CBGC - Canyon Brown/Garden Clay (45 Doses) /1

CurbColor SSPS - Sahara Sand/Prairie Stone (45 Doses) /1

CurbColor PGAG - Pewter Gray/Atlantic Gray (45 Doses) /1

CurbColor SSCB - Sierra Slate/Cocoa Brown (45 Doses) /1

Antiquing Powder - 8lb pails Charcoal Gray, Slate Gray, Rustic Brown and Autumn Red /4

CurbFiber - boxes - 100 x 1.5oz doses /2

CurbCure UV 350 - 5 gal /4

CurbFilm - 1 gallon /1

Color Guard+ - 4 gal & 1 oz pump /1

\$2,250 (Savings of \$140.95)

### PRO COLOR & ADDITIVE PACKAGE / Up to 8,400 ft curb

CurbColor BBVR - Burnt Brick/Venetian Red (45 Doses) /2

CurbColor CBGC - Canyon Brown/Garden Clay (45 Doses) /2

CurbColor SSPS - Sahara Sand/Prairie Stone (45 Doses) /2

CurbColor PGAG - Pewter Gray/Atlantic Gray (45 Doses) /2

CurbColor SSCB - Sierra Slate/Cocoa Brown (45 Doses) /1

CurbColor DRNR - Dusty Rose/Naples Red (45 Doses) /1

CurbColor ICOB - Ochre Buff (22 Doses) /1

CurbColor ICCB - Cobble Buff (22 Doses) /1

CurbColor ICSB - Straw Buff (22 Doses) /1

CurbColor ICET - Earthy Tan (45 Doses) /1

Antiquing Powder - 8lb pails - Charcoal Gray, Slate Gray, Rustic Brown, Autumn Red, Ash Gray,

Walnut Brown, Sandy Beige and Roman Clay /8

1 CurbFiber - Boxes of 100 x 1.5oz doses /4

CurbCure UV 350 - 5 gallon pails /8

CurbFilm - 1 gallon /4

Color Guard+ - 1 gallon /8

CurbColor Chart with 16 Color Chips /4

1 oz pumps /2

\$5,150 (Savings of \$393.90)