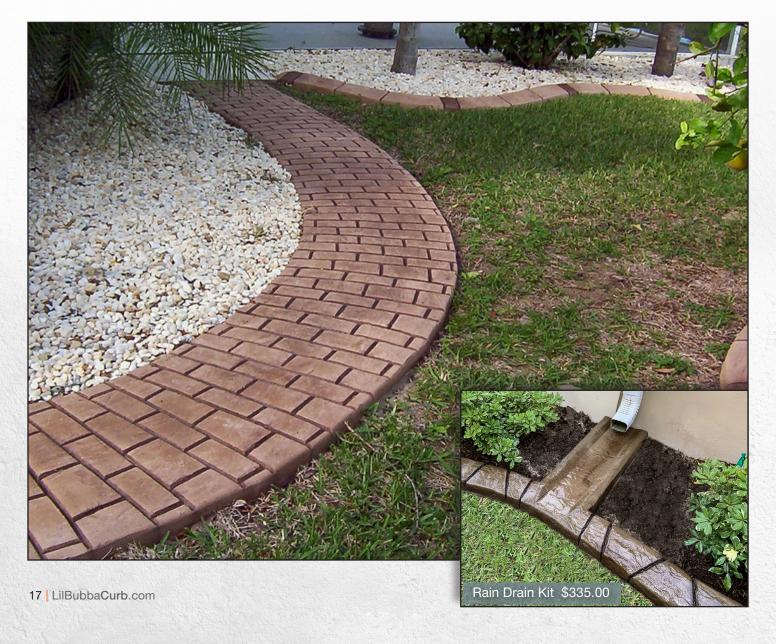

# MOLDS & TROWELS

|   | Item / Width x Height                       | Mold <sup>1</sup> | Full Trowel <sup>2</sup> | Set   |  |
|---|---------------------------------------------|-------------------|--------------------------|-------|--|
| : | Super Edge / 6" x 4"                        | \$350             | \$105                    | \$530 |  |
|   | Slant Edge / 6" x 4.5"                      | \$350             | \$105                    | \$530 |  |
|   | Driveway Liner / 8" x 4"                    | \$350             | \$105                    | \$530 |  |
|   | Block Edge / 5.5" x 4"                      | \$350             | \$105                    | \$455 |  |
|   | Dome Edge / 6" x 4"                         | \$350             | \$105                    | \$530 |  |
|   | Six by Six Block / 6" x 6"                  | \$425             | \$105                    | \$605 |  |
|   | "D" Style Curb / 6" x 6"                    | \$425             | \$105                    | \$605 |  |
|   | Commercial Slant / 7.5" x 6.5"              | \$425             | \$105                    | \$605 |  |
|   | Parking Curb / 6" x 6"                      | \$425             | \$105                    | \$605 |  |
|   | Low Profile Super Edge / 6" x 3.5"          | \$350             | \$105                    | \$530 |  |
|   | Low Profile Slant Edge / 6" x 3.5"          | \$350             | \$105                    | \$530 |  |
|   | Walkway Mold / 24" x 4" (Hornet + Spitfire) | \$2,475           | N/A                      | N/A   |  |
|   | Walkway Mold / 36" x 4" (Spitfire Only)     | \$2,795           | N/A                      | N/A   |  |
|   | CurbLight Slant Mold                        | \$525             | \$105                    | \$630 |  |
|   | Custom Mold Shape                           | inc.              | inc.                     | \$995 |  |
|   | Mold from Commercial Series                 | inc.              | inc.                     | \$945 |  |
|   | Rebar Adapter Plate                         | \$585             |                          |       |  |
|   | Rain Drain Kit                              | \$335             |                          |       |  |
|   | 5" EPC Mold Adapter & Plunger Cap           | \$455             |                          |       |  |
|   | 7" EPC Mold Adapter & Plunger Cap           | \$585             |                          |       |  |
|   | Reversible Mold                             | + \$50            | Additional Cost          |       |  |
|   |                                             |                   |                          |       |  |