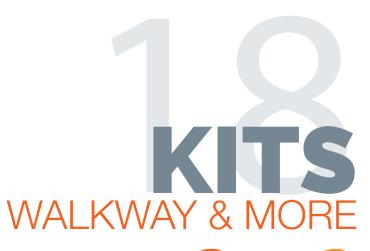

# MOLDS & TROWELS

|   | Item / Width x Height                       | Mold <sup>1</sup> | Full Trowel <sup>2</sup> | Set   |  |
|---|---------------------------------------------|-------------------|--------------------------|-------|--|
| : | Super Edge / 6" x 4"                        | \$350             | \$105                    | \$530 |  |
|   | Slant Edge / 6" x 4.5"                      | \$350             | \$105                    | \$530 |  |
|   | Driveway Liner / 8" x 4"                    | \$350             | \$105                    | \$530 |  |
|   | Block Edge / 5.5" x 4"                      | \$350             | \$105                    | \$455 |  |
|   | Dome Edge / 6" x 4"                         | \$350             | \$105                    | \$530 |  |
|   | Six by Six Block / 6" x 6"                  | \$425             | \$105                    | \$605 |  |
|   | "D" Style Curb / 6" x 6"                    | \$425             | \$105                    | \$605 |  |
|   | Commercial Slant / 7.5" x 6.5"              | \$425             | \$105                    | \$605 |  |
|   | Parking Curb / 6" x 6"                      | \$425             | \$105                    | \$605 |  |
|   | Low Profile Super Edge / 6" x 3.5"          | \$350             | \$105                    | \$530 |  |
|   | Low Profile Slant Edge / 6" x 3.5"          | \$350             | \$105                    | \$530 |  |
|   | Walkway Mold / 24" x 4" (Hornet + Spitfire) | \$2,475           | N/A                      | N/A   |  |
|   | Walkway Mold / 36" x 4" (Spitfire Only)     | \$2,795           | N/A                      | N/A   |  |
|   | CurbLight Slant Mold                        | \$525             | \$105                    | \$630 |  |
|   | Custom Mold Shape                           | inc.              | inc.                     | \$995 |  |
|   | Mold from Commercial Series                 | inc.              | inc.                     | \$945 |  |
|   | Rebar Adapter Plate                         | \$585             |                          |       |  |
|   | Rain Drain Kit                              | \$335             |                          |       |  |
|   | 5" EPC Mold Adapter & Plunger Cap           | \$455             |                          |       |  |
|   | 7" EPC Mold Adapter & Plunger Cap           | \$585             |                          |       |  |
|   | Reversible Mold                             | + \$50            | Additional Cost          |       |  |
|   |                                             |                   |                          |       |  |