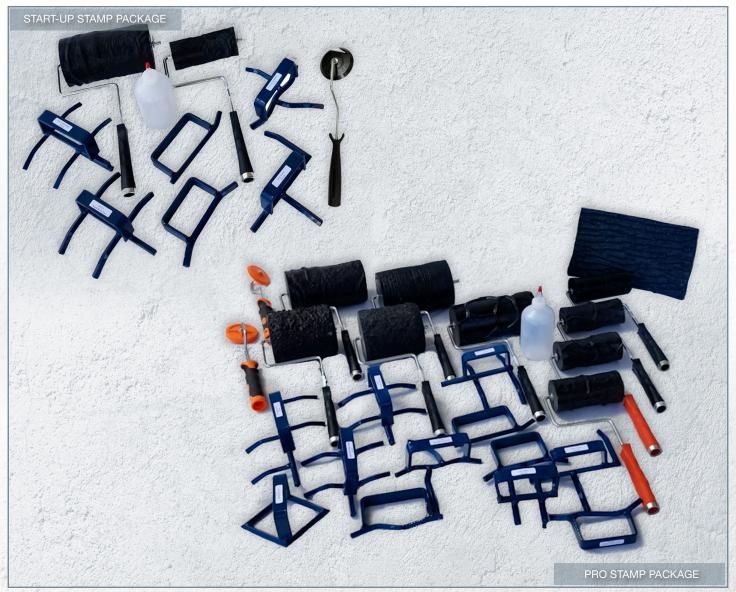

| \$215 |
| Diamond Stamp Tool                  | \$215 |
| Italian Tile Stamp Tool             | \$215 |
| Super Edge Vertical Line Stamp Tool | \$135 |
| Super Edge Single Brick Stamp Tool  | \$215 |
| Slate Texture Roller                | \$159 |
| Spanish Texture Roller              | \$245 |
| Granite Texture Roller              | \$245 |
| Rock Salt Texture Roller            | \$245 |
| Wood Grain Pattern Roller           | \$245 |
| Cobblestone Pattern Roller          | \$159 |
| Flagstone Pattern Roller            | \$159 |
| Brick Bond Pattern Roller           | \$159 |
| Boulder Pattern Roller              | \$245 |
| 3/8 Smooth Joint Touchup Wheel      | \$58  |
| Bark Texture Skin                   | \$145 |
| Package Discount -                  | \$359 |



**\$3,995** 





The Start-up Stamp Package has all the tools including the two most popular texture rollers and the 6 most used stamping tools.

The *Pro Stamp Package* includes much more and gives the curber the tools for every style of texture, roller pattern and stamp pattern that we manufacture.

LilBubbaCurb.com | 16

## WALKWAY

Produce great stamped garden pathways with a Lil' Bubba® 24" or 36" Walkway Kit. No forms, no waiting for concrete to set before coloring, and no returning to the job site for clean up. Extrude a 50' stamped and colored walkway in less than three hours.





|    |                                | WALKWAY KIT | HORNET               | SPITFIRG CO          |
|----|--------------------------------|-------------|----------------------|----------------------|
| :_ | Walkway Mol