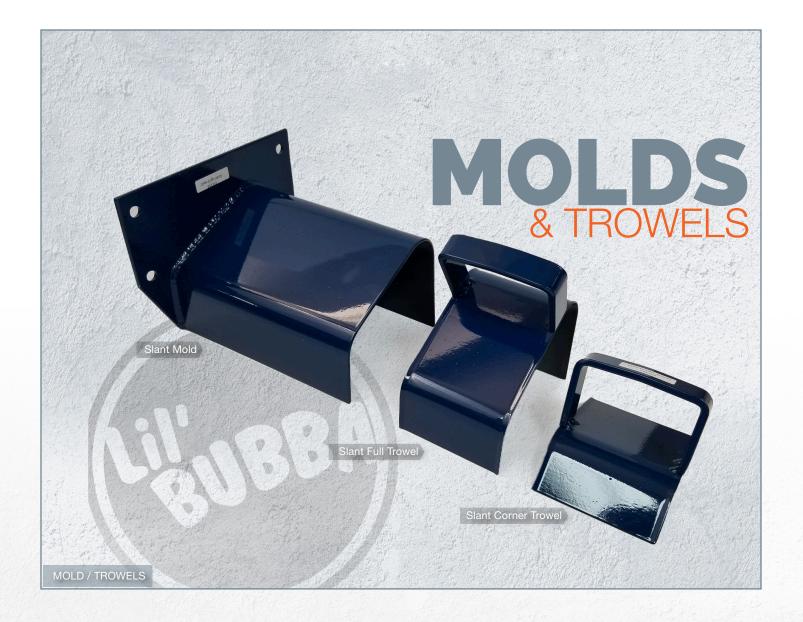

# STANDARD MOLDS & TROWELS

### WIDTH" x HEIGHT"

- 1 Block Edge 5.5"x 4"
- 2 LP Super Edge 6"x 3"
- 3 LP Slant Edge 6"x 3.5"
- 4 Dome Edge 6"x 4.5"
- 5 Super Edge 6"x 4"
- 6 Slant Edge 6"x 4.5"

- 7 Walkway Mold 24"x 3.5"
- 8 Driveway Liner 8"x 4"

# MOLDS & TROWELS

|   | Item / Width x Height                       | Mold <sup>1</sup> | Full Trowel <sup>2</sup> | Set   |  |
|---|---------------------------------------------|-------------------|--------------------------|-------|--|
| : | Super Edge / 6" x 4"                        | \$350             | \$105                    | \$530 |  |
|   | Slant Edge / 6" x 4.5"                      | \$350             | \$105                    | \$530 |  |
|   | Driveway Liner / 8" x 4"                    | \$350             | \$105                    | \$530 |  |
|   | Block Edge / 5.5" x 4"                      | \$350             | \$105                    | \$455 |  |
|   | Dome Edge / 6" x 4"                         | \$350             | \$105                    | \$530 |  |
|   | Six by Six Block / 6" x 6"                  | \$425             | \$105                    | \$605 |  |
|   | "D" Style Curb / 6" x 6"                    | \$425             | \$105                    | \$605 |  |
|   | Commercial Slant / 7.5" x 6.5"              | \$425             | \$105                    | \$605 |  |
|   | Parking Curb / 6" x 6"                      | \$425             | \$105                    | \$605 |  |
|   | Low Profile Super Edge / 6" x 3.5"          | \$350             | \$105                    | \$530 |  |
|   | Low Profile Slant Edge / 6" x 3.5"          | \$350             | \$105                    | \$530 |  |
|   | Walkway Mold / 24" x 4" (Hornet + Spitfire) | \$2,475           | N/A                      | N/A   |  |
|   | Walkway Mold / 36" x 4" (Spitfire Only)     | \$2,795           | N/A                      | N/A   |  |
|   | CurbLight Slant Mold                        | \$525             | \$105                    | \$630 |  |
|   | Custom Mold Shape                           | inc.              | inc.                     | \$995 |  |
|   | Mold from Commercial Series                 | inc.              | inc.                     | \$945 |  |
|   | Rebar Adapter Plate                         | \$585             |                          |       |  |
|   | Rain Drain Kit                              | \$335             |                          |       |  |
|   | 5" EPC Mold Adapter & Plunger Cap           | \$455             |                          |       |  |
|   | 7" EPC Mold Adapter & Plunger Cap           | \$585             |                          |       |  |
|   | Reversible Mold                             | + \$50            | Additional Cost          |       |  |
|   |                                             |                   |                          |       |  |