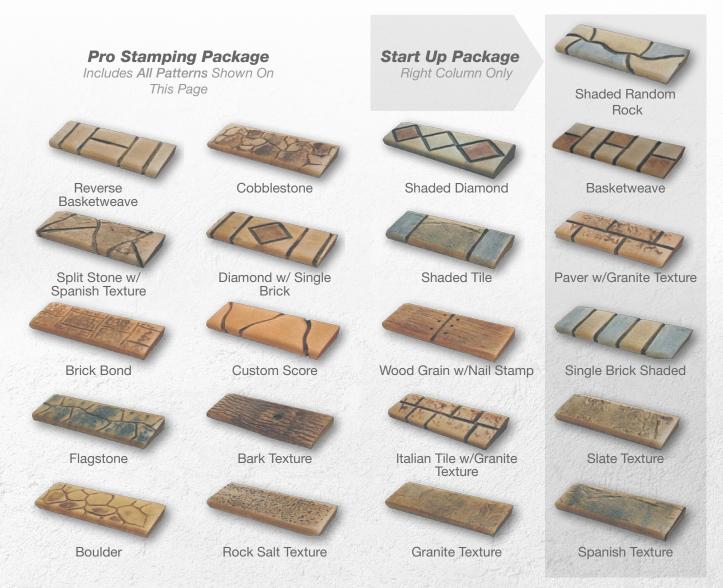

wel (1)

Large Pointing Trowel (1)

Aluminum Straight Edge (1)

Site Protection Tarp (1)

Trailer Protection Tarp (1)

Antiquing Remover—Blower (1)

CurbMix Spade (1)

Sand Bin & Trench Shovel (2)

Mattock (1)

Trench Rake (1)

HD Water Hose & Nozzle (1)

Contractors Broom (1)

Knee Pads (1 pair)

String Line and Stakes(1)

5 Gallon H/D Bucket (4)

Ratchet Tiedowns (4)

CurbCure Funnel (1)

Safety Gas Can (1)

Water Cooler (1)

Stabil Fuel Additive (1)

Deluxe Trailer Umbrella (1)

Rain Protection System (1)

Cleaning Bristle Brush (1)

Pack of Tarp Tie-Downs (20)

Traffic Cones (2)





With the stamping package, you can offer a wide variety of patterns and textures that enhance existing landscape and architecture. Add prestige and value to your client's homes and increase your profits.





# STAMPING TOOLS

| 5 | STAINIF FACKAGE / Start Up     |        |
|---|--------------------------------|--------|
|   | Random Rock Stamp Tool         | \$215  |
|   | Basketweave Stamp Tool         | \$215  |
|   | Paver Stamp Tool               | \$215  |
|   | Single Brick Stamp Tool        | \$215  |
|   | Vertical Line Stamp Tool       | \$135  |
|   | Touch Up Stamp Tool            | \$135  |
|   | Slate Texture Roller           | \$159  |
|   | Spanish Texture Roller         | \$245  |
|   | 3/8 Smooth Joint Touchup Wheel | \$58   |
|   | Package Discount               | - \$97 |



**\$1,495** 

| PRO STAMP PACKAGE                   |       |
|-------------------------------------|-------|
| Random Rock Stamp Tool              | \$215 |
| Basketweave Stamp Tool              | \