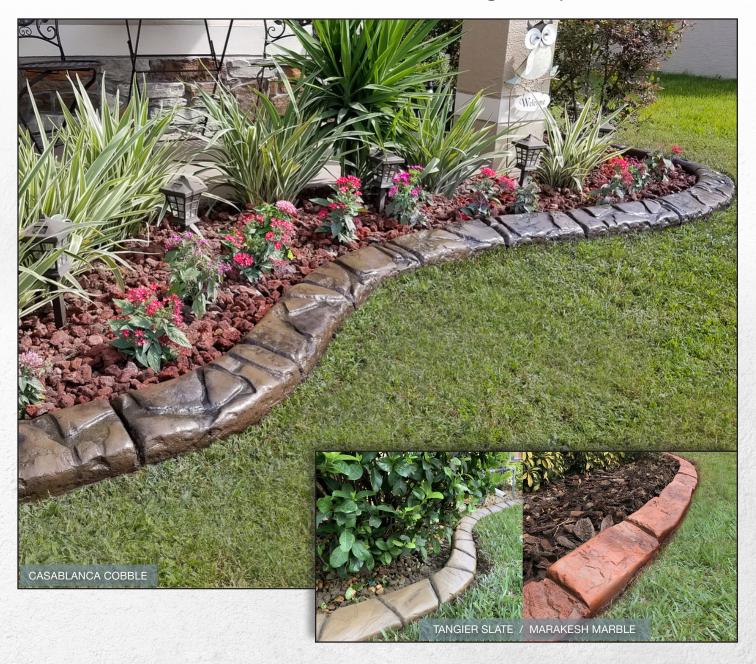

## **CURBCOLOR**

Special concentrated pigments in powder form used to change the color of the concrete mix, creating a curb that is colored all the way through. Pre-measured into CurbMix sized doses, 16 popular colors are manufactured specifically for curbing and do not contain the inert fillers often added to generic pigments. Color swatch chart available.

## **ANTIQUING POWDERS**

Used to stop the stamping tools from sticking to the concrete. These powders create a second and third impregnated color in the stamping process. The stamping tools are dipped into the Antiquing Powder and pressed or rolled onto the curb.