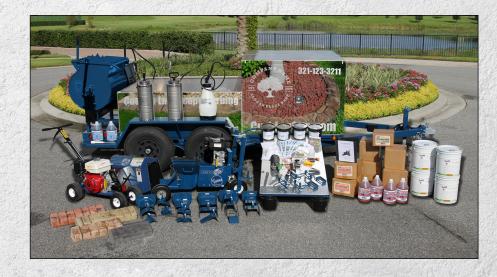

### CURBSCAPE HDX4

Lil' Bubba® Hornet EP curb machine /powered by Kohler Command Pro CH245
Trailer | 18' Heavy Duty w/ aluminum enclosure and custom vinyl wrap
Viper HD curb trencher / 7.5hp
Titan Pro curb mixer / 8cu. ft. steel drum /8hp

Molds and Trowels /4
CurbColor™ & Additive / Start-Up Pack
Stamping Package /Start-Up Pack
Pro Sprayer Package
Stamped Curb Samples /4
Small Pointing Trowel
Large Pointing Trowel
Joint Cutter
Joint Knife

Includes enough CurbColor + Additives for over 3,000 feet of curb!

Start Up Marketing Package Owner's Manual Samsung Marketing Tablet w/ Gallery Vinyl Trailer Wrap Design and Installation

Moroccan Complete / System

Curb.Academy / Included Modules

Day 1 / Business Success

Day 2 / SureCURB Operations

Day 3 / Moroccan Complete

1)(2)(3)