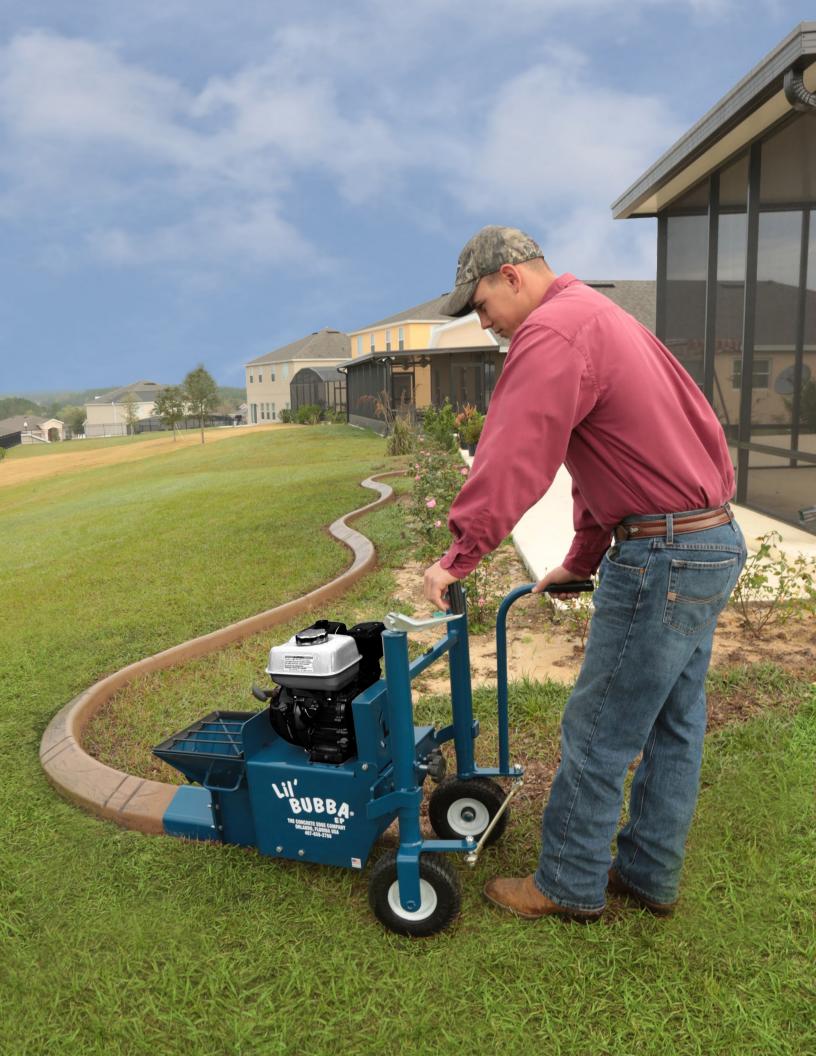

#### EXCLUSIVE PATENTED DRIVE SYSTEM

The Award Winning Lil' Bubba® *Hornet EP* has become the most popular curb machine built - worldwide. It's tough, powerful and built to last. Engineered in-house and manufactured in Orlando, FL, this machine makes hard work easy...and fast.

The Lil' Bubba® is a precision built work-horse with our patented *Elliptical Plunger Drive* system that creates a consistent flow of concrete, helping to prevent common flat spots and weak areas that other machines struggle with. You'll be able to place borders within 2" of any stationary object, make tight 14" turns, and with the exclusive walkway mold, you can go from curbs to walkways in seconds.