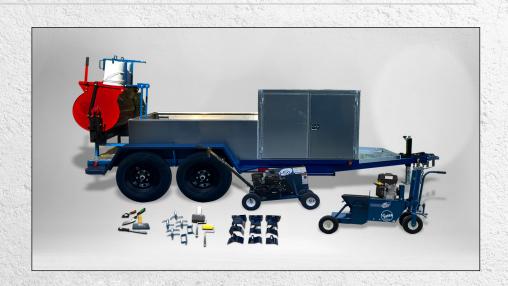

### EDGESCAPE

HD3

Lil' Bubba® Hornet EP curb machine /powered by Kohler Command Pro CH245
Trailer | 18' Heavy Duty w/ enclosed storage

Viper HD curb trencher / 7.5hp

Titan Pro curb mixer / 8cu. ft. steel drum /8hp

Molds and Trowels /3
Stamping Package /Start-Up Pack
Pro Sprayer Package
Stamped Curb Samples /4
Small Pointing Trowel
Large Pointing Trowel
Joint Cutter
Joint Knife

Start Up Marketing Package Owner's Manual

Moroccan Complete / System

Curb.Academy / Included Modules

Day 1 / Optional

Day 2 / SureCURB Operations

Day 3 / Optional

\*BASED ON APPROVED CREDIT