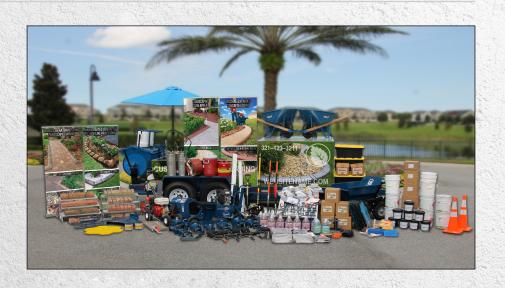

## TURNKEY BUSINESS EVERYTHING YOU NEED... ON THE TRAILER

Lil' Bubba® offers several pre-packaged configurations and price points, but our Landscape Business Pro offers you the ultimate turnkey, home based *mobile curbing business* on a trailer... just add water.

# THE MONEY MAKERS BUILT IN OUR MIL-SPEC FACILITY

The Lil' Bubba® Scape series packages are available in three different ready-to-go packages to fit most any budget, but the LandScape Pro is our turnkey business on a trailer.

Our Scape series are structured for those who want the benefits of a home-based, mobile business. You can operate it yourself or manage a curbing crew while you are building your business. All packages are put together with knowledge from years of experience and designed on a tradition of quality products.

#### PRO

Lil' Bubba® Hornet EP curb machine /powered by Kohler Command Pro CH245 Trailer | 21' Super Duty w/ aluminum enclosure and custom vinyl wrap Hustler carrier bracket

Hustler 4WD power barrow / 5hp or 48v Viper HD curb trencher /7.5hp

Titan Pro curb mixer /8cu. ft. steel drum /8hp

Molds and Trowels /10
Pro CurbColor and Additive Package
Pro Essential Tools Package
Pro Stamping Package
Pro Sprayer Package
Number Stamp Kit
Rain Drain Trowel Kit
Walkway Kit 24"
Rebar Adapter Plate
Steering Bar Extension
Cable Feeder Attachment
Bucket Buddy /2
Galvanized Cable 500' /2

Galvanized Cable 500' /2
Includes enough CurbColor + Additives for over 8,000 feet of curb!

Roof-Mounted Cement Caddy Stamped Curb Samples /4 Pro Sales & Marketing Package Owner's Manual Moroccan Complete / System