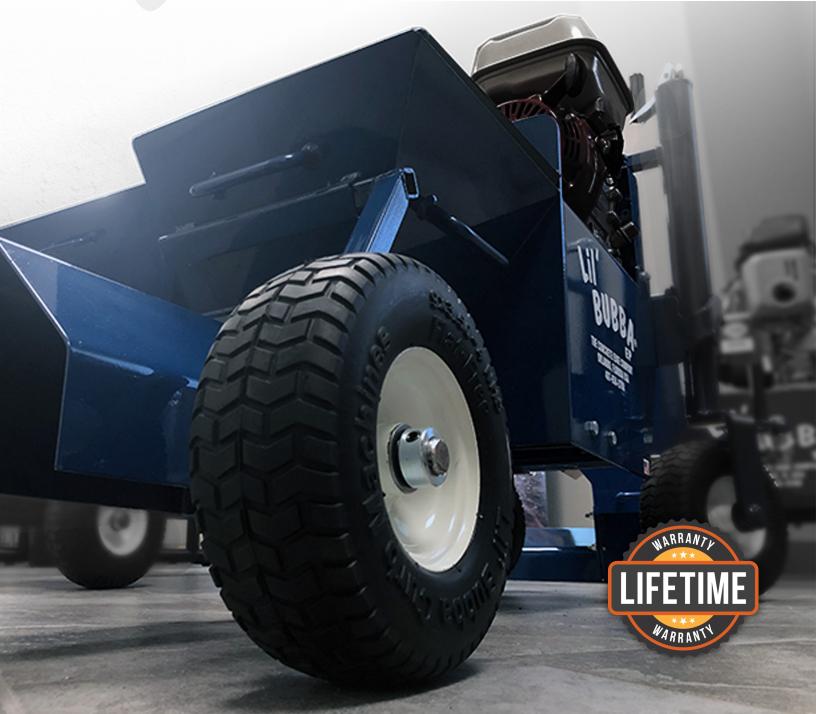

## THE HORNET EP

#### EXCLUSIVE PATENTED DRIVE SYSTEM

The Award Winning Lil' Bubba® *Hornet EP* has become the most popular curb machine built - worldwide. It's tough, powerful and built to last. Engineered in-house and manufactured in Orlando, FL, this machine makes hard work easy...and fast.

The Lil' Bubba® is a precision built work-horse with our patented *Elliptical Plunger Drive* system that creates a consistent flow of concrete, helping to prevent common flat spots and weak areas that other machines struggle with. You'll be able to place borders within 2" of any stationary object, make tight 14" turns, and with the exclusive walkway mold, you can go from curbs to walkways in seconds.

And with our Lifetime Warranty, we'll eliminate the Sting!